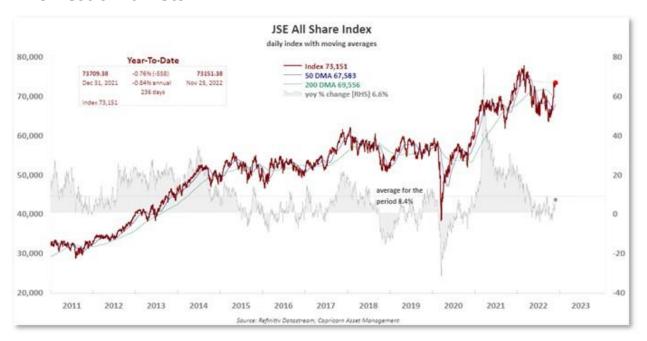

Stocks struggled for direction on Friday, ending the week marginally higher, with investors cautiously monitoring retailers as Black Friday sales began against the backdrop of high inflation and interest rates.