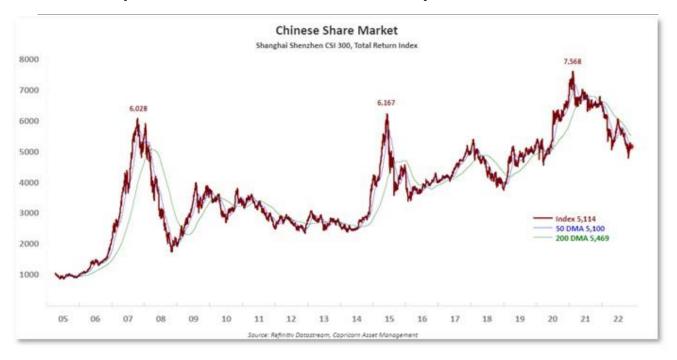

MSCI's broadest index of Asia-Pacific shares outside Japan slumped 2.2%, pulled lower by heavy selling in Chinese markets.

Hong Kong's Hang Seng Index shed 4.16%, China's CSI300 Index declined 2.22% and the yuan fell in morning trade.